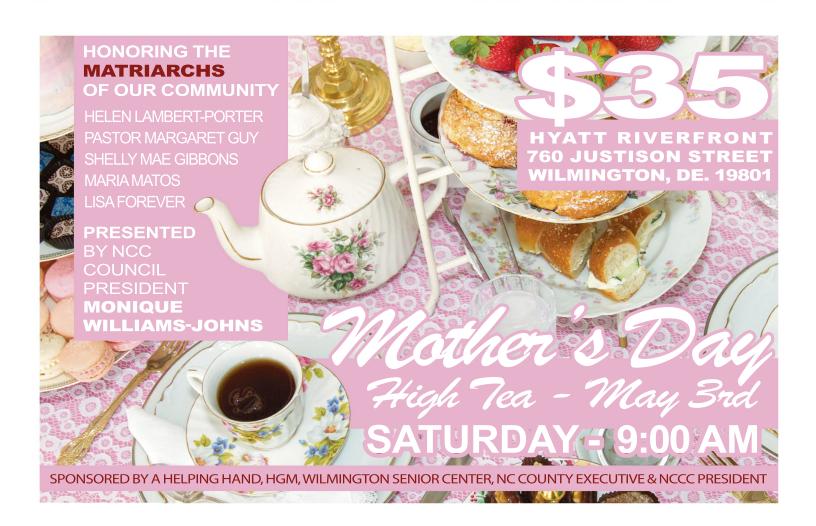

### Mother's Day Celebration at the Riverfront

Mother's Day High Tea Saturday, 5/3/25 9:00 AM Hyatt Riverfront

760 Justison St. Wilmington, DE. 1980

Honoring the MATRIARCHS of our Community

Shen Yun

神韻晚會 2025