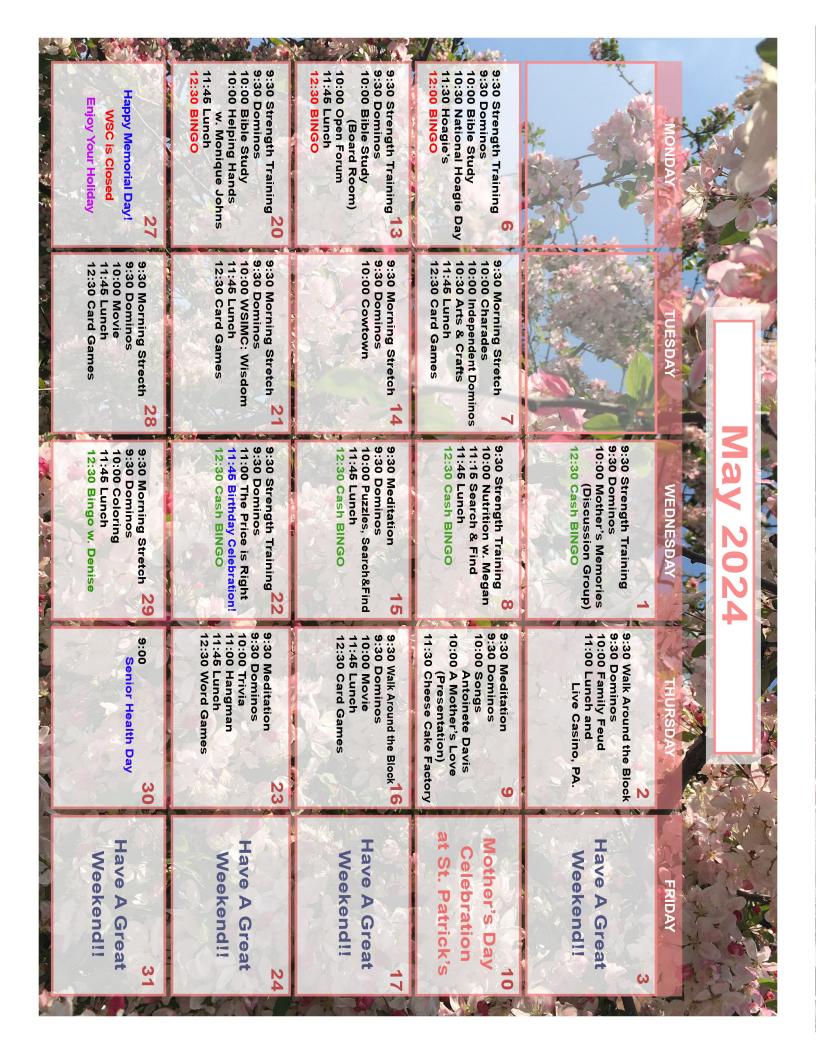

New trips, presentations, & activities are being planned. We look forward to seeing you at the center!

DLE GR

FLOUR

Please join us for a nutrition presentation on carbohydrates presented by Registered Dietitian Megan! Learn more about the importance of whole grains, have time to ask nutrition related questions, and play some nutrition bingo for fun prizes!