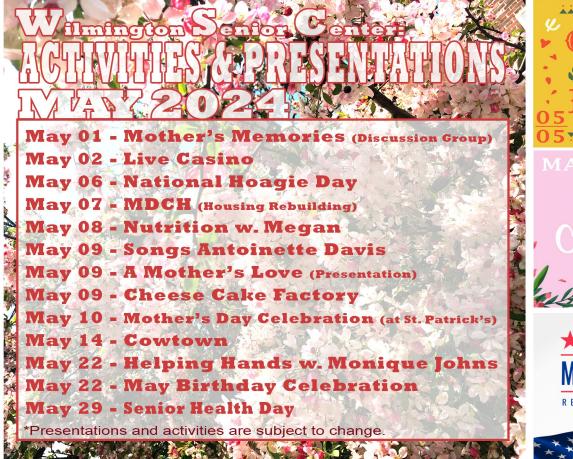

New trips, presentations, & activities are being planned. We look forward to seeing you at the center!

DLE GR

FLOUR

Please join us for a nutrition presentation on carbohydrates presented by Registered Dietitian Megan! Learn more about the importance of whole grains, have time to ask nutrition related questions, and play some nutrition bingo for fun prizes!