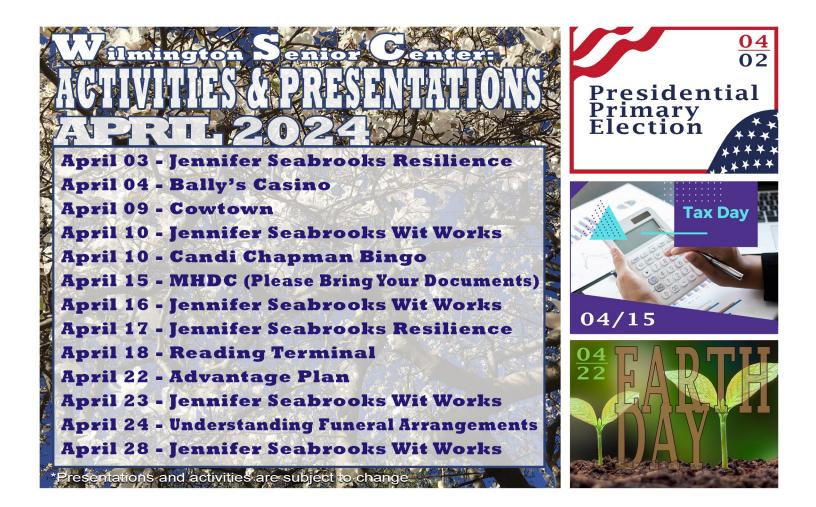

New trips, presentations, & activities are being planned. We look forward to seeing you at the center!

REST IN PEACE

**Presidential Primary Election Polling Location** 

2024

1901 N. Market Street Wilmington, DE 19802

**CLOSED** for Member Activities

TSGT. ANTHONY E. DASH, USAF

Tony was a dedicated member of the Wilmington Senior Center until Parkinson's forced him to discontinue. He will be among other Vietnam Veterans who will be honored by the Vietnam Veterans Memorial Fund on June 15, 2024, in Washington DC.