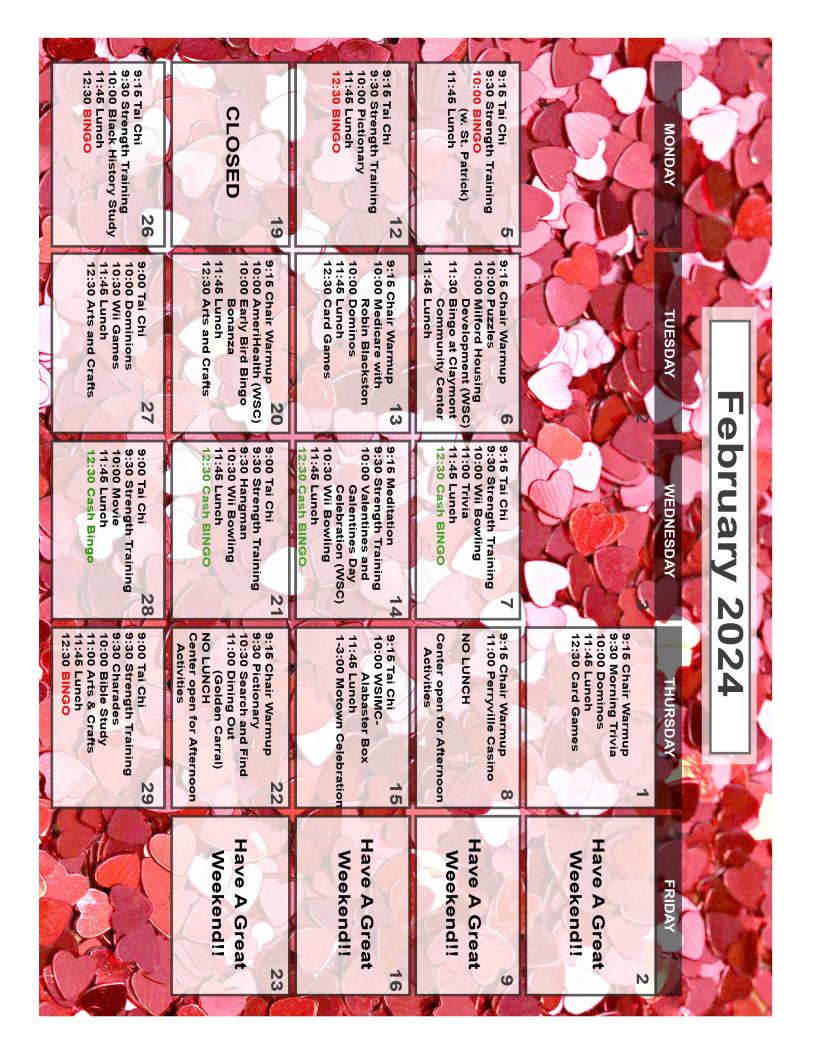

| W                  | Ρ | S            | 0 | U  | L | н | I | J  | I        | Т | U   | V | D | Α | к | 0 | Α  | G | Z |





| Tupeday   | <b>Congregate City</b>    |
|-----------|---------------------------|
| Wedneedey | / Fare Menu               |
| Thursday  | y Fare Menu February 2024 |

| Monday                         | Tuesday                       | Wednesday                                 | Thursday                                                                                        | Friday                                                                                  |
|--------------------------------|-------------------------------|-------------------------------------------|-------------------------------------------------------------------------------------------------|-----------------------------------------------------------------------------------------|
| MENU<br>SUBJECT TO<br>CHANGE!